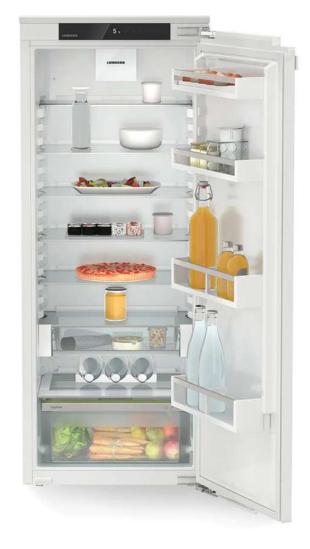

## LIEBHERR FRIDGE BUILT-IN EASYFRESH 235 L

Model Number: LH-IRD4520

| KEY FEATURES:       |               |
|---------------------|---------------|
| Product Name:       | Larder Fridge |
| Installation Type:  | Built-in      |
| Colour:             | White         |
| Energy Rating:      | D             |
| Capacity in Litres: | 235           |
| Defrosting Method:  | No Frost      |
| Cooling System:     | Single System |

| SPECIFICATIONS:            |                       |
|----------------------------|-----------------------|
| Annual Energy Consumption: | 84 kWh                |
| Control Panel:             | Digital Touch Display |
| Noise Level:               | 33 dB                 |
| Weight in Kg:              | 47.8                  |
| Shelves:                   | 8                     |
| Door Racks:                | 4                     |
| Egg Rack:                  | 10 Eggs               |
| Door Alarm:                | Yes                   |
| Fruit & Vegetable:         | Yes                   |
| PowerCooling:              | Yes                   |